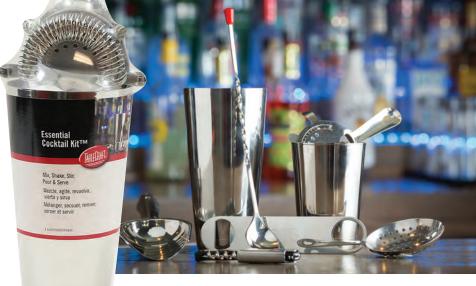

**ESSENTIAL** COCKTAIL KIT

• Prepare for cocktail service with this everything-you-need kit

Min Order

• Kit includes all of the fundamental tools you need to shake, strain, mix and pour

In easy-to-stock packaging

Classic jiggers have a polished finish with (oz/ml) capacity stamping.

|    | Item #  | Description                                                                                                                               | Min Order/<br>Case Pack |  |
|----|---------|-------------------------------------------------------------------------------------------------------------------------------------------|-------------------------|--|
|    |         | JAPANESE STYLE JIGGERS                                                                                                                    |                         |  |
|    | JJ1202  | ½ oz & 1 oz (15 ml & 30 ml)                                                                                                               | 1 ea / 6 ea             |  |
| а. | JJ1205  | 1 oz & 1½ oz (30 ml & 45 ml)                                                                                                              | 1 ea / 6 ea             |  |
|    | JJ1206  | 1 oz & 2 oz (30 ml & 60 ml)                                                                                                               | 1 ea / 6 ea             |  |
|    |         | CLASSIC STYLE JIGGERS                                                                                                                     |                         |  |
| b. | 1202    | 1/2 oz & 1 oz (15 ml & 30 ml)                                                                                                             | 6 ea / 6 ea             |  |
|    | 1203    | ¾ oz & 1¼ oz (22.5 ml & 37.5 ml)                                                                                                          | 6 ea / 6 ea             |  |
|    | 1204    | ¾ oz & 1½ oz (22.5 ml & 45 ml)                                                                                                            | 6 ea / 6 ea             |  |
|    | 1205    | 1 oz & 1½ oz (30 ml & 45 ml)                                                                                                              | 6 ea / 6 ea             |  |
|    | 1206    | 1 oz & 2 oz (30 ml & 60 ml)                                                                                                               | 6 ea / 6 ea             |  |
|    | *H1206  | 1 oz & 2 oz (30 ml & 60 ml)                                                                                                               | 6 ea / 6 ea             |  |
|    |         | ESSENTIAL COCKTAIL KIT-STAINLESS STEEL                                                                                                    |                         |  |
| C. | BARKIT1 | Includes (1) 16 oz Shaker, 28 oz Shaker,<br>4-Prong Strainer, Julep Strainer, 9" Ice Scoop,<br>Waiter's Corkscrew, 11" Bar Spoon and Flat | 1 ea / 6 ea             |  |