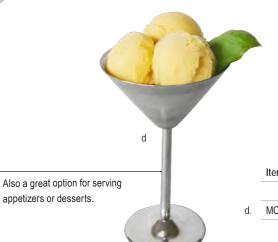

MARTINI

Bottle Opener

GLASS

- · Stylish solution for serving special drinks, appetizers and desserts
- · Keep items chilled in the cups until ready for serving

| $\square$ |
|-----------|

| l                           |                |          |                         |  |  |
|-----------------------------|----------------|----------|-------------------------|--|--|
| em #                        | Description    | Capacity | Min Order/<br>Case Pack |  |  |
| MARTINI CUP-STAINLESS STEEL |                |          |                         |  |  |
| CSS10                       | 41⁄2" dia x 7" | 10 oz    | 1 ea / 6 ea             |  |  |
|                             |                |          |                         |  |  |